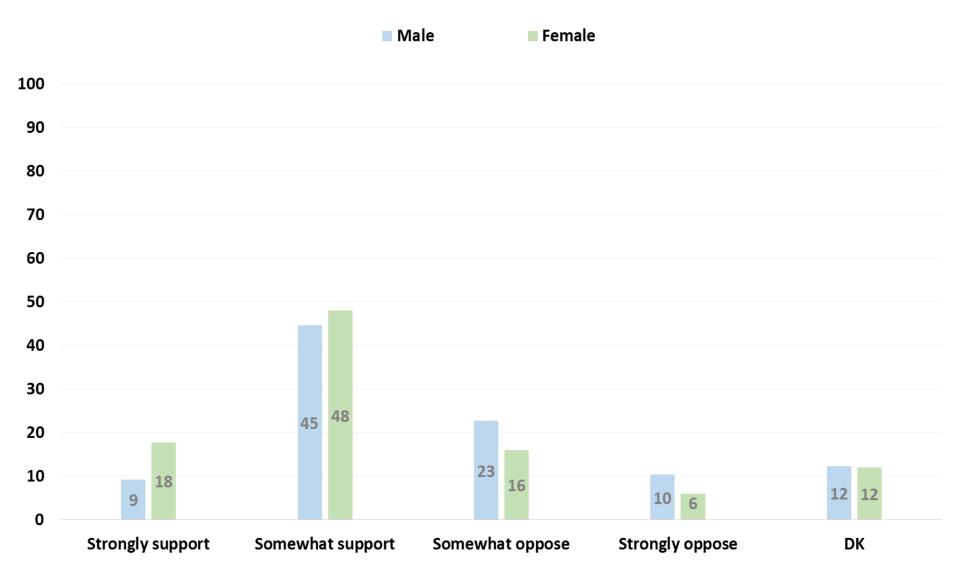

(15%). Do you think this is . . .? (q47 X Party closest to you)



# What would be the best proportion of men and women members in parliament? (q49)



# What kind of impact would increasing the number of women MPs have on Georgia? (q50)



# What kind of impact would increasing the number of women MPs have on Georgia? (q50 X Gender)

Male Female



#### To what extent do you support or oppose adopting mandatory quota in the parliament to increase women's participation?(q52)

November 2016 April 2015



#### To what extent do you support or oppose adopting mandatory quota in the parliament to increase women's participation? (q52 X Party closest to you)



# To what extent do you support or oppose adopting mandatory quota in the parliament to increase women's participation? (q52 X Gender)



#### To what extent do you support or oppose adopting mandatory quota in the parliament to increase women's participation? (q52 X Age)

**18-35 36-55 56+** 



# Foreign Policy

#### Do you approve or disapprove of Georgian government's stated goal to join the EU? (q10)



All waves are nationally representative of Georgian speakers. August 2015, March 2016, June 2016 and November 2016 are also representative for minority regions.

# Do you approve or disapprove of Georgian government's stated goal to join the EU? (q10 X Settlement)



#### Do you approve or disapprove of Georgian government's stated goal to join the EU? (q10 X Settlement)



## Do you approve or disapprove of Georgian government's stated goal to join the EU? (q10 X Party closest to you)



## Do you approve or disapprov