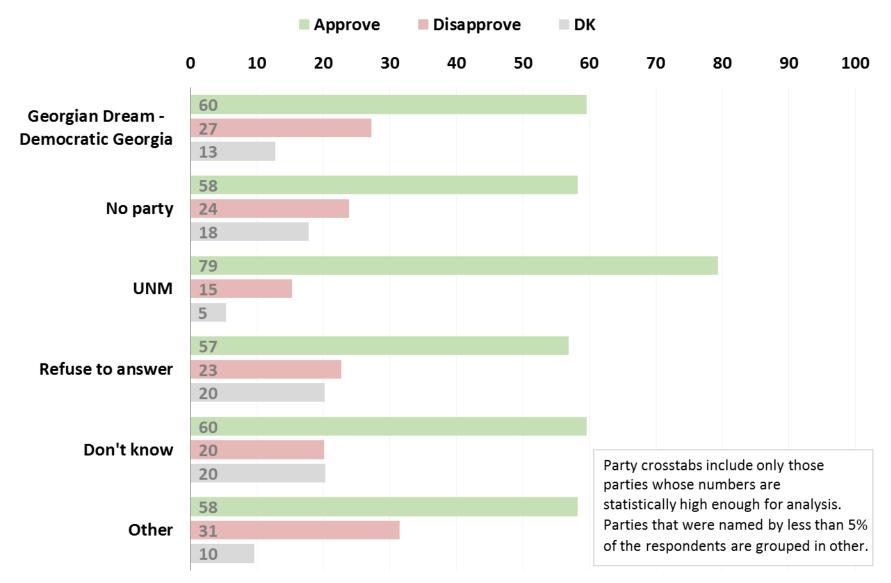

# Do you approve or disapprove of Georgian government's stated goal to join NATO? (q12 X Party closest to you)