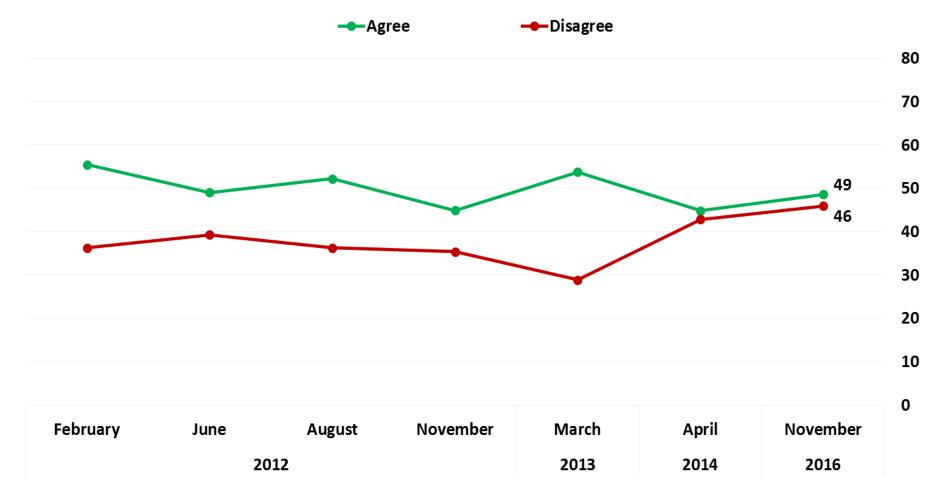

# Do you agree or disagree that the local government is making the changes that matter to you? (q5)

All waves are nationally representative of Georgian speakers. November 2016 is also representative for minority regions.