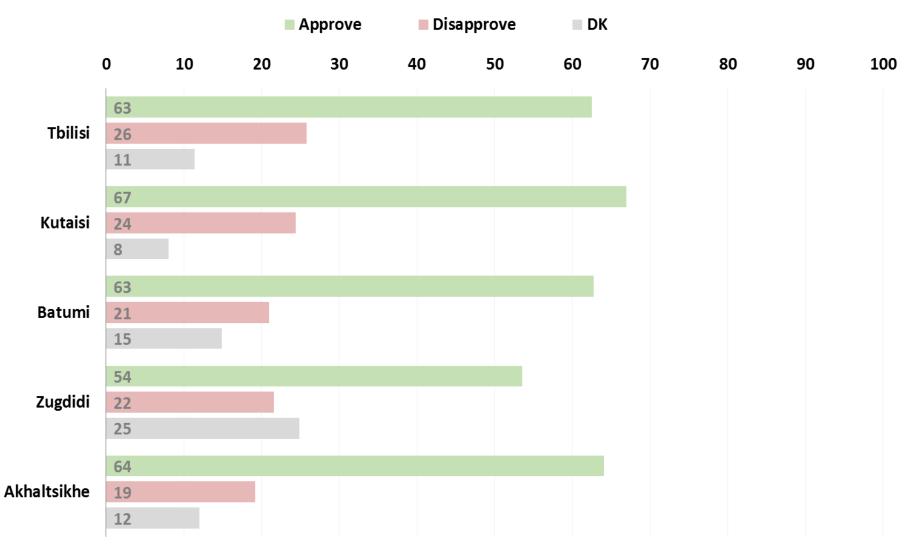

## Do you approve or disapprove of Georgian government's stated goal to join NATO? (q12 X Settlement)