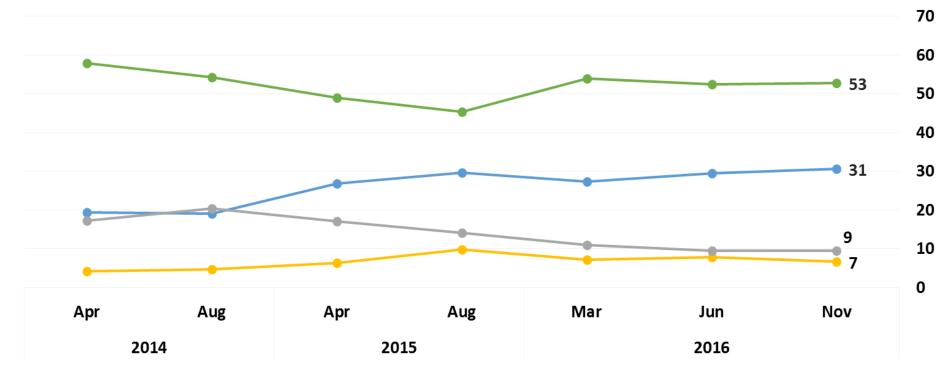

#### Which of the following statements do you agree with? (q13)

- ---Georgia will benefit more from Euro-Atlantic integration (joining EU and NATO)
- Georgia will benefit more from abandoning Euro-Atlantic integration in favor of better relations with Russia
   Agree with neither

--DK

All waves are nationally representative of Georgian speakers. April 2015, August 2015, March 2016, June 2016 and November 2016 are also representative for minority regions.