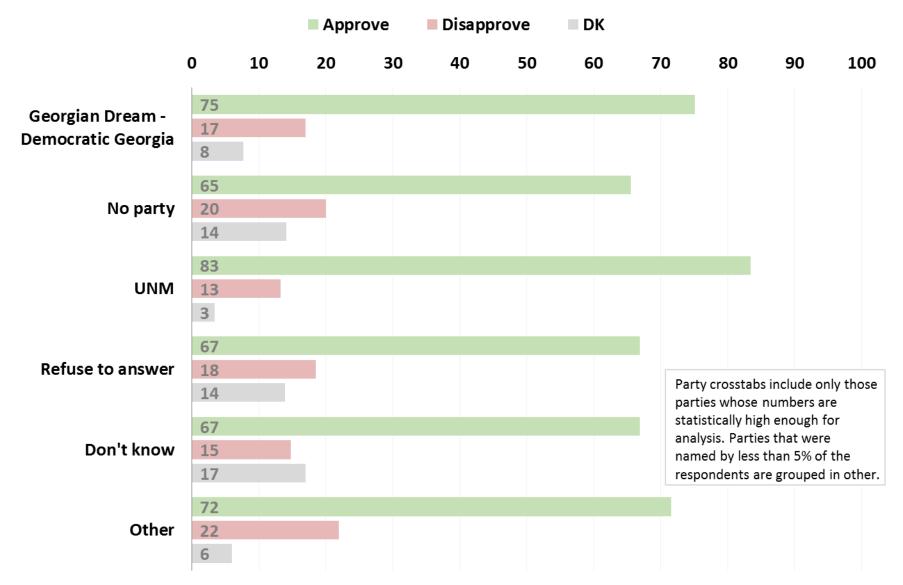

#### In your opinion, Georgia's foreign policy should be ... (q11 X Party closest to you)

Georgian Dream - Democratic Georgia No party UNM Refuse to answer Don't know Other