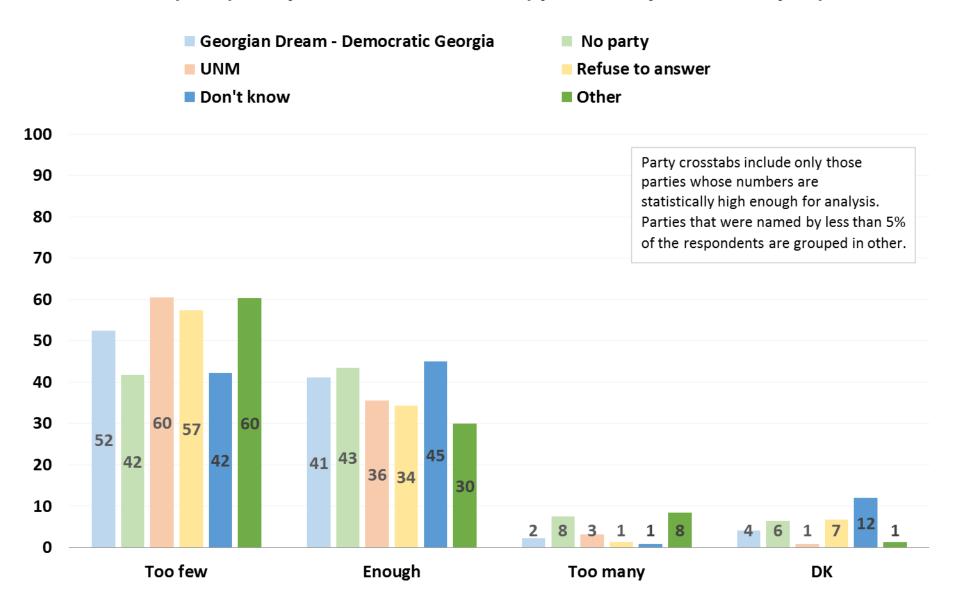

# Currently there are 23 female members of parliament out of 150 (15%). Do you think this is . . .? (q47 X Party closest to you)