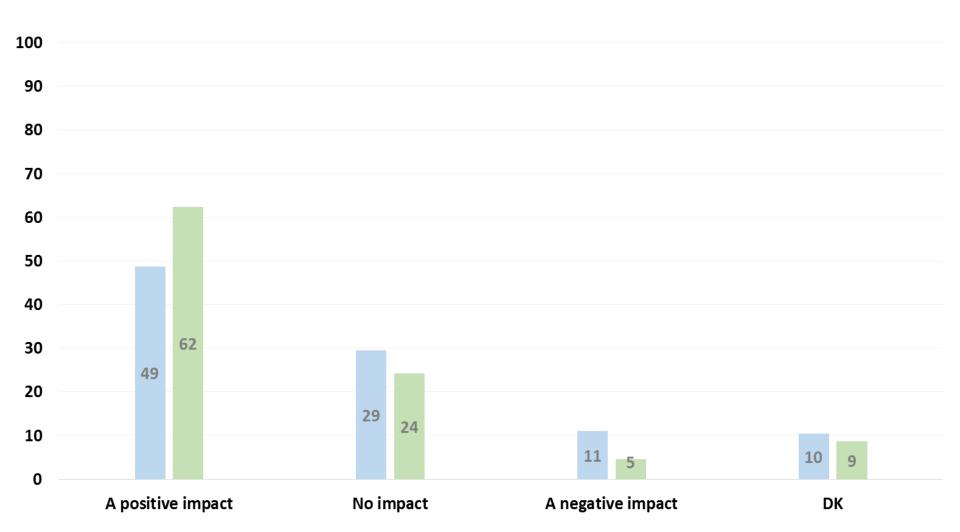

# What kind of impact would increasing the number of women MPs have on Georgia? (q50 X Gender)

Male Female