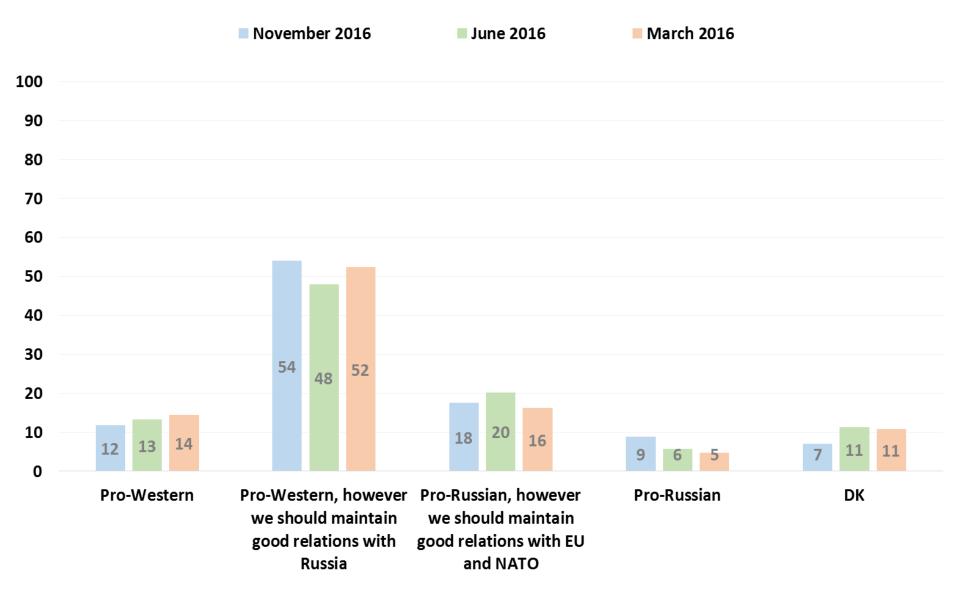

rnment's stated goal to join the EU? (q10 X Age)



#### Do you approve or disapprove of Georgian government's stated goal to join NATO? (q12)



All waves are nationally representative of Georgian speakers. April 2015, March 2016, June 2016 and November 2016 are also representative for minority regions.

#### Do you approve or disapprove of Georgian government's stated goal to join NATO? (q12 X Settlement)



## Do you approve or disapprove of Georgian government's stated goal to join NATO? (q12 X Settlement)



# Do you approve or disapprove of Georgian government's stated goal to join NATO? (q12 X Party closest to you)



#### Do you approve or disapprove of Georgian government's stated goal to join NATO? (q12 X Age)



#### In your opinion, Georgia's foreign policy should be... (q11)



### In your opinion, Georgia's foreign policy should be ... (q11 X Settlement)



## In your opinion, Georgia's foreign policy should be... (q11 X Settlement)



#### In your opinion, Georgia's foreign policy should be ... (q11 X Party closest to you)

Georgian Dream - Democratic Georgia No party UNM Refuse to answer Don't know Other



#### Which of the following statements do you agree with? (q13)



#### Which of the following statements do you agree with? (q13)

- ---Georgia will benefit more from Euro-Atlantic integration (joining EU and NATO)
- Georgia will benefit more from abandoning Euro-Atlantic integration in favor of better relations with Russia
   Agree with neither

--DK



All waves are nationally representative of Georgian speakers. April 2015, August 2015, March 2016, Ju