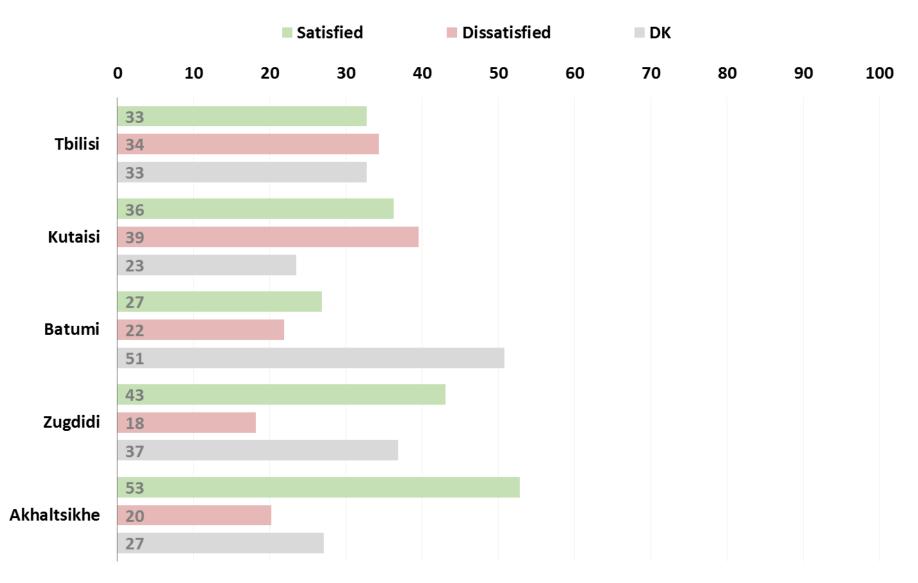

# Do you agree or disagree that the local government is making the changes that matter to you? (q5)

All waves are nationally representative of Georgian speakers. November 2016 is also representative for minority regions.

# Do you agree or disagree that the local government is making the changes that matter to you? (q5 X Settlement)