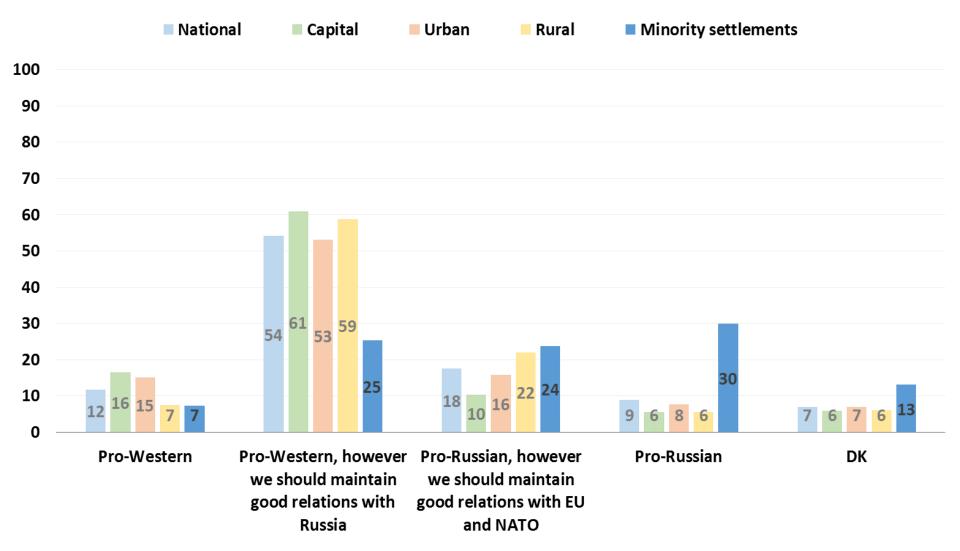

### In your opinion, Georgia's foreign policy should be ... (q11 X Settlement)

## In your opinion, Georgia's foreign policy should be... (q11 X Settlement)