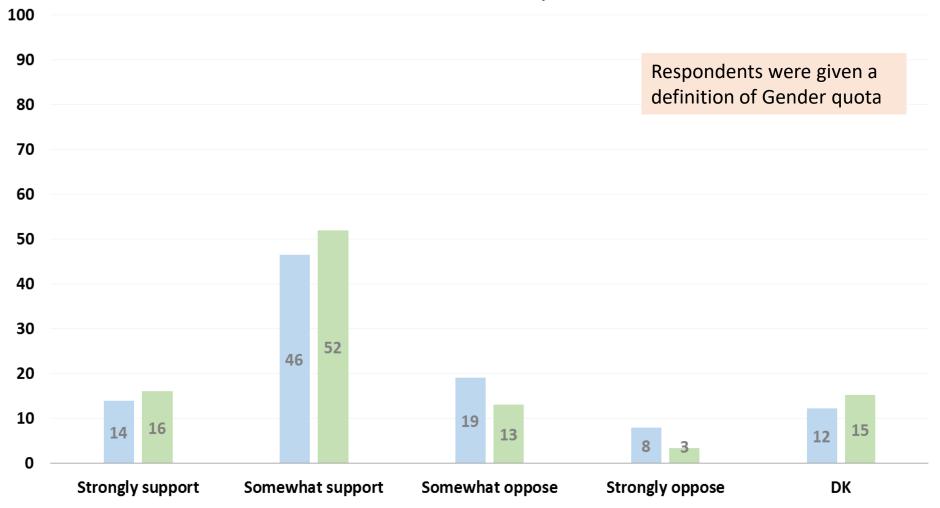

# To what extent do you support or oppose adopting mandatory quota in the parliament to increase women's participation? (q52 X Gender)