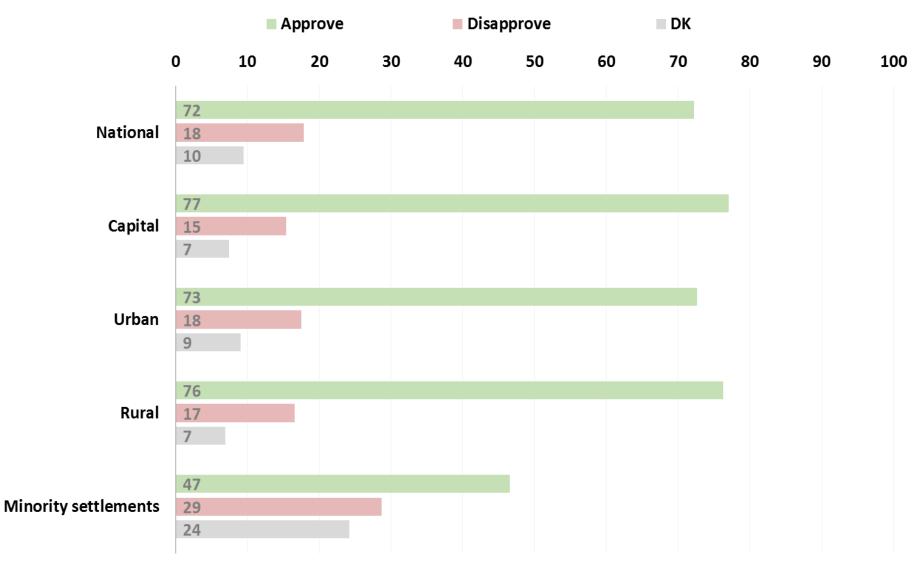

# Do you approve or disapprove of Georgian government's stated goal to join the EU? (q10 X Settlement)

#### Do you approve or disapprove of Georgian government's stated goal to join the EU? (q10 X Settlement)