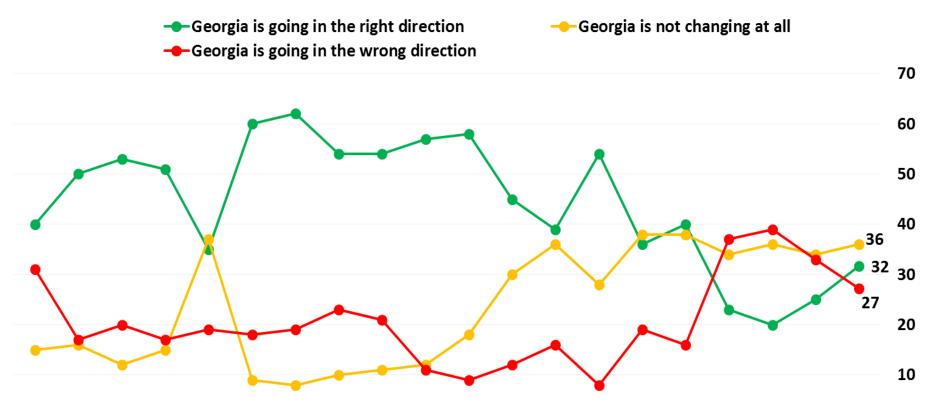

#### In which direction is Georgia going? (q2)

|     |     |     |     | 1   |     |     |     |     |     |     |        |     |     |      |     |      |     |      |     | 0 |
|-----|-----|-----|-----|-----|-----|-----|-----|-----|-----|-----|--------|-----|-----|------|-----|------|-----|------|-----|---|
| May | Dec | Apr | Jul | Mar | Sep | Feb | Jun | Aug | Nov | Mar | Jun    | Sep | Nov | Apr  | Aug | Apr  | Mar | Jun  | Nov |   |
| 20  | 09  | 20  | 10  | 20  | 11  |     | 20  | 12  |     |     | 20     | 13  |     | 20   | 14  | 2015 |     | 2016 |     |   |
|     |     |     |     |     |     |     |     |     |     |     | A 11 . |     |     | •: I |     |      |     | 40   |     |   |

All waves are nationally representative of Georgian speakers. April 2015, March2016, June 2016 and November 2016 are also representative for minority regions.