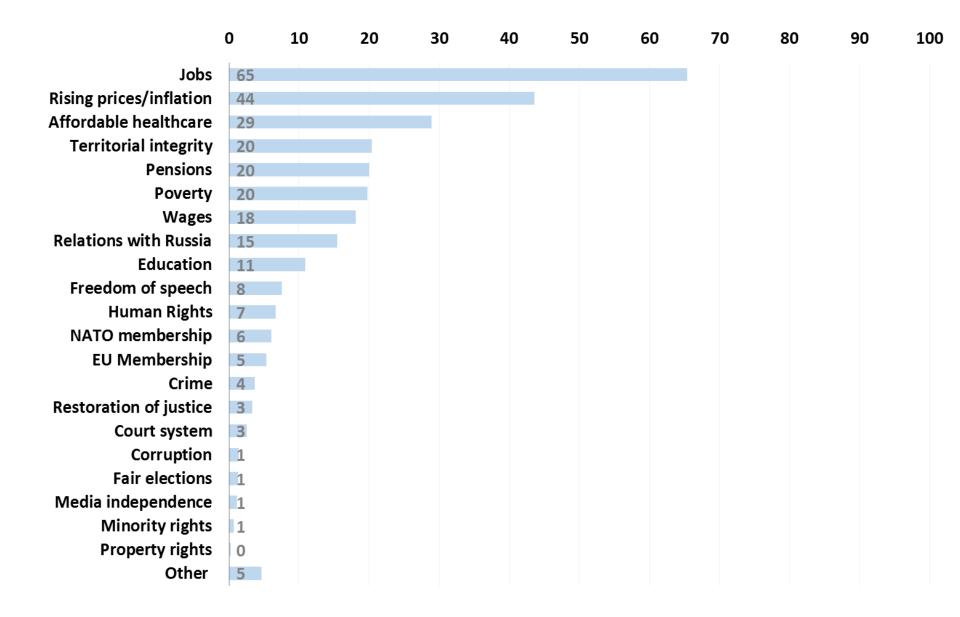

|    |    |    |    |    |    |     |
| NATO membership                | 3  |    |    |    |    |    |    |    |    |    |     |
| Corruption                     |    |    |    |    |    |    |    |    |    |    |     |
| Media independence             | 2  |    |    |    |    |    |    |    |    |    |     |
| Property rights                |    |    |    |    |    |    |    |    |    |    |     |
| Minority rights                |    |    |    |    |    |    |    |    |    |    |     |
| Other                          | 1  |    |    |    |    |    |    |    |    |    |     |

#### Most important national issues. Name up to three (q1) Batumi



#### Most important national issues. Name up to three (q1) Zugdidi



#### Most important national issues. Name up to three (q1) Akhaltsikhe



#### In which direction is Georgia going? (q2)



#### In which direction is Georgia going? (q2)



|     |     |     |     | 1   |     |     |     |     |     |     |        |     |     |      |     |      |     |      |     | 0 |
|-----|-----|-----|-----|-----|-----|-----|-----|-----|-----|-----|--------|-----|-----|------|-----|------|-----|------|-----|---|
| May | Dec | Apr | Jul | Mar | Sep | Feb | Jun | Aug | Nov | Mar | Jun    | Sep | Nov | Apr  | Aug | Apr  | Mar | Jun  | Nov |   |
| 20  | 09  | 20  | 10  | 20  | 11  |     | 20  | 12  |     |     | 20     | 13  |     | 20   | 14  | 2015 |     | 2016 |     |   |
|     |     |     |     |     |     |     |     |     |     |     | A 11 . |     |     | •: I |     |      |     | 40   |     |   |

All waves are nationally representati