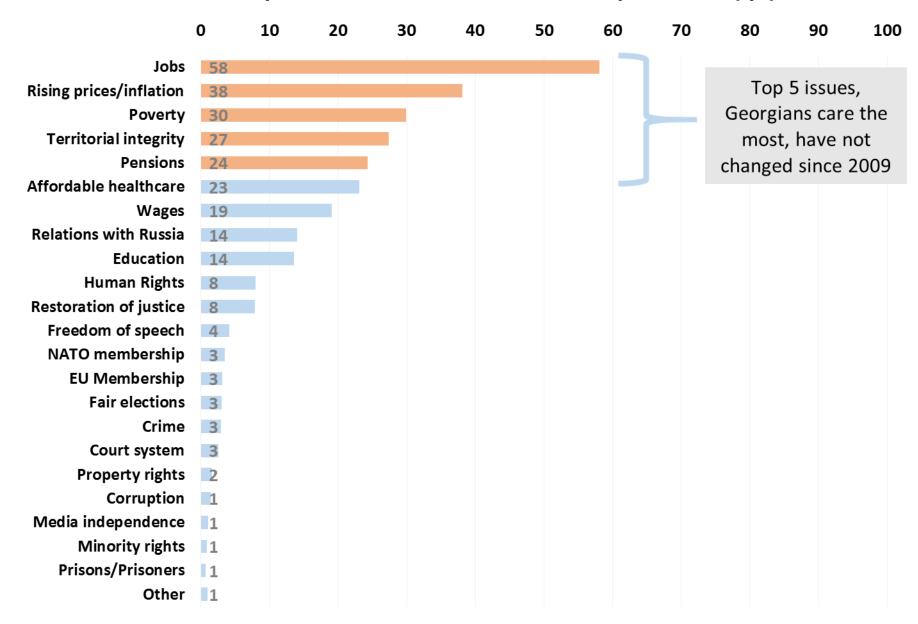

rviews were conducted face-to-face, in Georgian, Armenian and Azeri.

### How NDI Survey is Conducted

At the first stage, CRRC randomly selects voting precincts in Georgia. Interviewers are sent there with given starting point, directions for walking, step size, number of contacts.

|       | ¥ | *<br>*<br>* | v<br>v |  |
|-------|---|-------------|--------|--|
| AAX44 |   |             |        |  |

3

The respondent is selected randomly, with special method - so called Kish grid. Selected respondent cannot be replaced.

Interviewer randomly selectes households according to the given step size, e.g. every 3rd, 5th, 8th...

Interviewer conducts an interview with the selected household member. Intervewer uses tablet computer and a special software.

COUNTRY'S DIRECTION & NATIONAL ISSUES



#### Most important national issues. Name up to three (q1)

#### Most important national issues. Name up to three (q1) Tbilisi



### Most important national issues. Name up to three (q1) Kutaisi

|                                | 0  | 10 | 20 | 30 | 40 | 50 | 60 | 70 | 80 | 90 | 100 |
|--------------------------------|----|----|----|----|----|----|----|----|----|----|-----|
| Jobs                           | 55 |    |    |    |    |    |    |    |    |    |     |
| Territorial integrity          | 36 |    |    |    |    |    |    |    |    |    |     |
| Pensions                       | 31 |    |    |    |    |    |    |    |    |    |     |
| Poverty                        | 27 |    |    |    |    |    |    |    |    |    |     |
| <b>Rising prices/inflation</b> | 23 |    |    |    |