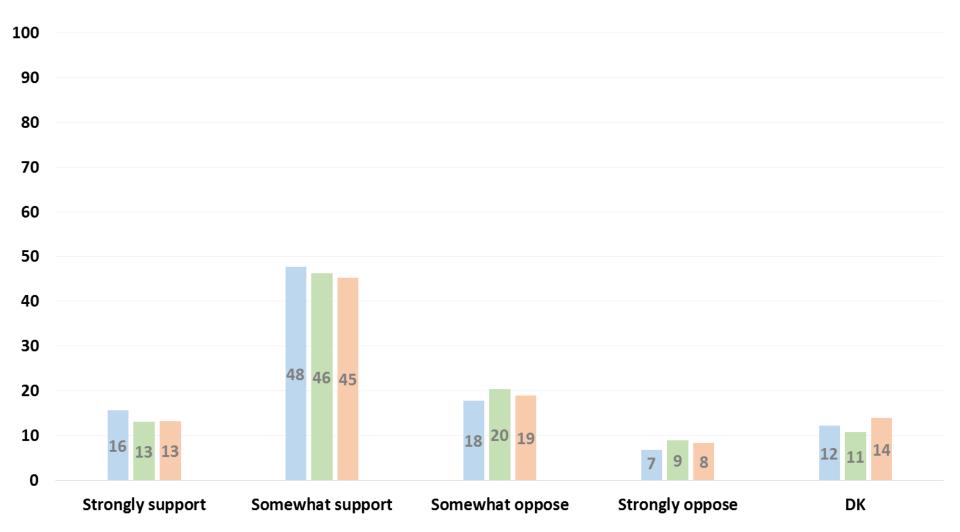

ind of impact would increasing the number of women MPs have on Georgia? (q50)



# What kind of impact would increasing the number of women MPs have on Georgia? (q50 X Gender)

Male Female



#### To what extent do you support or oppose adopting mandatory quota in the parliament to increase women's participation?(q52)

November 2016 April 2015



#### To what extent do you support or oppose adopting mandatory quota in the parliament to increase women's participation? (q52 X Party closest to you)



# To what extent do you support or oppose adopting mandatory quota in the parliament to increase women's participation? (q52 X Gender)



#### To what extent do you support or oppose adopting mandatory quota in the parliament to increase women's participation? (q52 X Age)

**18-35 36-55 56+** 



# Foreign Policy

#### Do you approve or disapprove of Georgian government's stated goal to join the EU? (q10)



All waves are nationally representative of Georgian speakers. August 2015, March 2016, June 2016 and November 2016 are also representative for minority regions.

# Do you approve or disapprove of Georgian government's stated goal to join the EU? (q10 X Settlement)



#### Do you approve or disapprove of Georgian government's stated goal to join the EU? (q10 X Settlement)



## Do you approve or disapprove of Georgian government's stated goal to join the EU? (q10 X Party closest to you)



## Do you approve or disapprove of Georgian government's stated goal to join the EU? (q10 X Age)



#### Do you approve or disapprove of Georgian government's stated goal to join NATO? (q12)