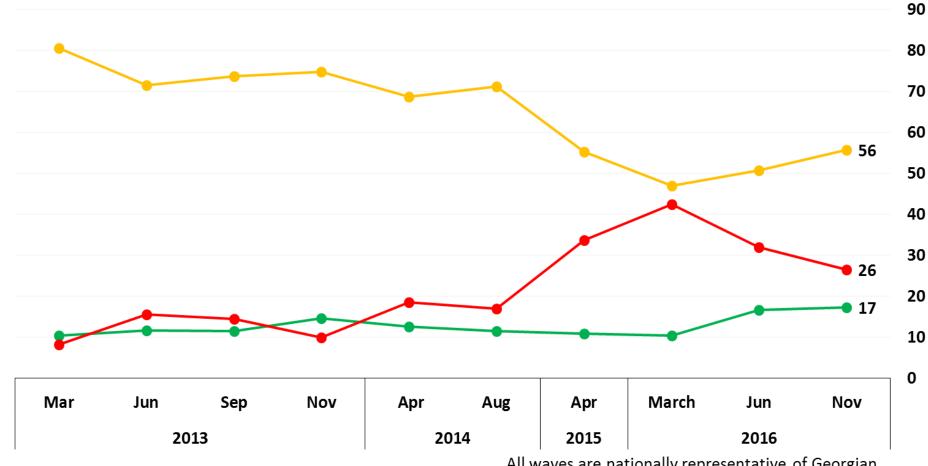

#### In which direction is Georgia going? (q2)

#### In which direction is Georgia going? (q2)

|     |     |     |     | 1   |     |     |     |     |     |     |        |     |     |      |     |      |     |      |     | 0 |
|-----|-----|-----|-----|-----|-----|-----|-----|-----|-----|-----|--------|-----|-----|------|-----|------|-----|------|-----|---|
| May | Dec | Apr | Jul | Mar | Sep | Feb | Jun | Aug | Nov | Mar | Jun    | Sep | Nov | Apr  | Aug | Apr  | Mar | Jun  | Nov |   |
| 20  | 09  | 20  | 10  | 20  | 11  |     | 20  | 12  |     |     | 20     | 13  |     | 20   | 14  | 2015 |     | 2016 |     |   |
|     |     |     |     |     |     |     |     |     |     |     | A 11 . |     |     | •: I |     |      |     | 40   |     |   |

All waves are nationally representative of Georgian speakers. April 2015, March2016, June 2016 and November 2016 are also representative for minority regions.