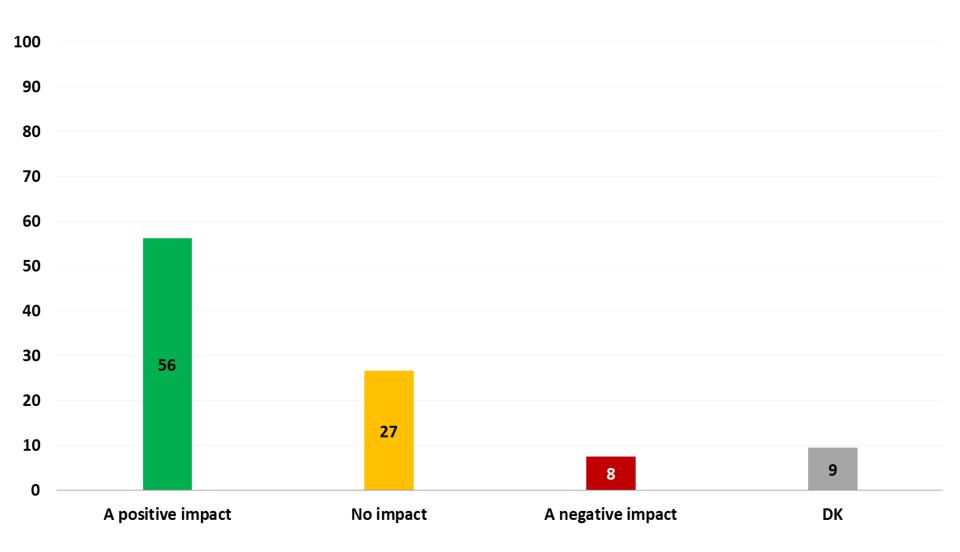

# What kind of impact would increasing the number of women MPs have on Georgia? (q50)