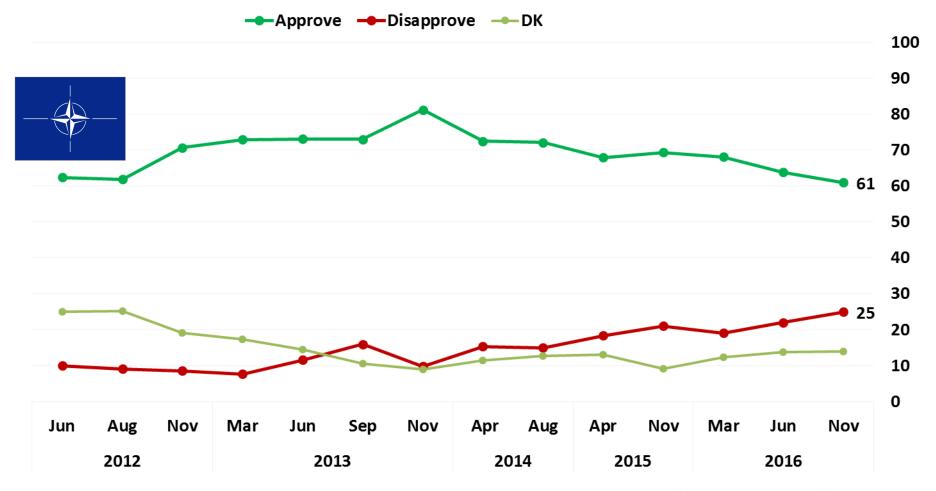

#### Do you approve or disapprove of Georgian government's stated goal to join NATO? (q12)

All waves are nationally representative of Georgian speakers. April 2015, March 2016, June 2016 and November 2016 are also representative for minority regions.

#### Do you approve or disapprove of Georgian government's stated goal to join NATO? (q12 X Settlement)

## Do you approve or disapprove of Georgian government's stated goal to join NATO? (q12 X Settlement)

# Do you approve or disapprove of Georgian government's stated goal to join NATO? (q12 X Party closest to you)

#### Do you approve or disapprove of Georgian government's stated goal to join NATO? (q12 X Age)