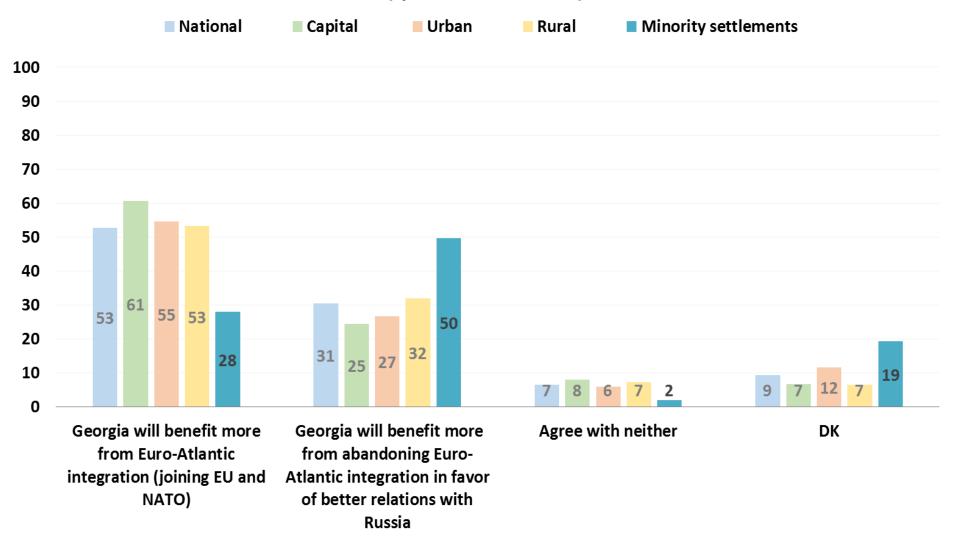

Settlement)



#### In your opinion, Georgia's foreign policy should be ... (q11 X Party closest to you)

Georgian Dream - Democratic Georgia No party UNM Refuse to answer Don't know Other



#### Which of the following statements do you agree with? (q13)



#### Which of the following statements do you agree with? (q13)

- ---Georgia will benefit more from Euro-Atlantic integration (joining EU and NATO)
- Georgia will benefit more from abandoning Euro-Atlantic integration in favor of better relations with Russia
   Agree with neither

--DK



All waves are nationally representative of Georgian speakers. April 2015, August 2015, March 2016, June 2016 and November 2016 are also representative for minority regions.

## Which of the following statements do you agree with? (q13 X Settlement)



## Which of the following statements do you agree with? (q13 X Settlement)



# Which of the following statements do you agree with? (q13 X Party closest to you)



#### Which of the following statements do you agree with? (q13 X Age)

■ 18-35 ■ 36-55 **■** 56+