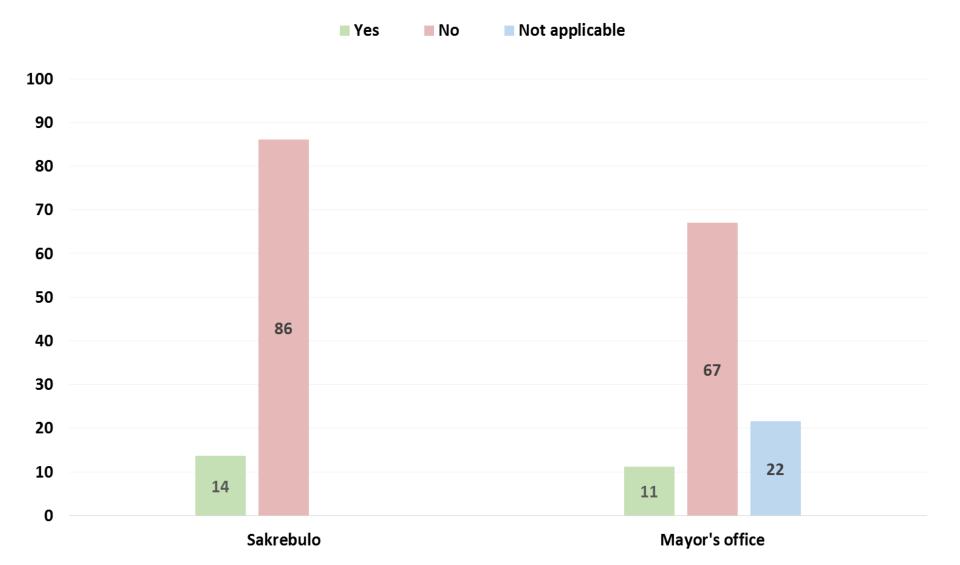

# In the past 12 months have you interacted with the following institutions? (q6)

Based on your interactions with the local government (Sakrebulo, Mayors office) overall would you agree or not with the following? People working in the local government ... (q8) - of the 21% who interacted with Sakrebulo or the Mayor's office