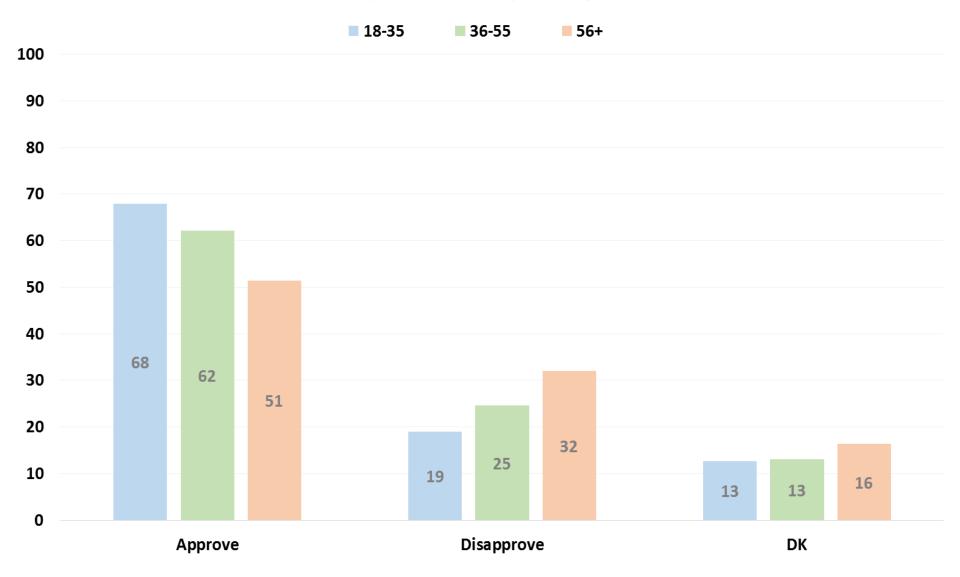

## Do you approve or disapprove of Georgian government's stated goal to join the EU? (q10 X Age)