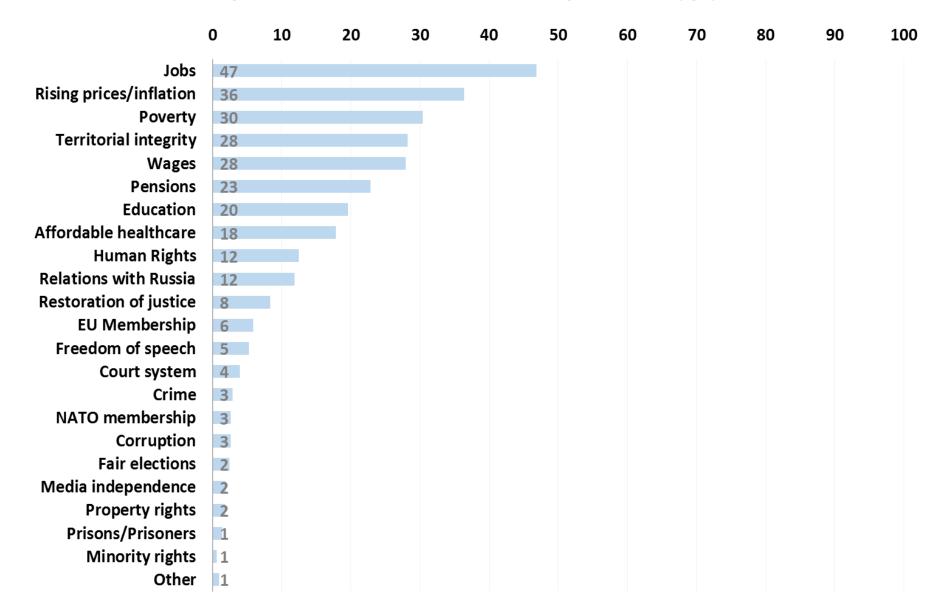

ndomly selects voting precincts in Georgia. Interviewers are sent there with given starting point, directions for walking, step size, number of contacts.

|       | ¥ | *<br>*<br>* | v<br>v |  |
|-------|---|-------------|--------|--|
| AAX44 |   |             |        |  |

3

The respondent is selected randomly, with special method - so called Kish grid. Selected respondent cannot be replaced.

Interviewer randomly selectes households according to the given step size, e.g. every 3rd, 5th, 8th...

Interviewer conducts an interview with the selected household member. Intervewer uses tablet computer and a special software.

COUNTRY'S DIRECTION & NATIONAL ISSUES



#### Most important national issues. Name up to three (q1)

#### Most important national issues. Name up to three (q1) Tbilisi



### Most important national issues. Name up to three (q1) Kutaisi

|                                | 0  | 10 | 20 | 30 | 40 | 50 | 60 | 70 | 80 | 90 | 100 |
|--------------------------------|----|----|----|----|----|----|----|----|----|----|-----|
| Jobs                           | 55 |    |    |    |    |    |    |    |    |    |     |
| Territorial integrity          | 36 |    |    |    |    |    |    |    |    |    |     |
| Pensions                       | 31 |    |    |    |    |    |    |    |    |    |     |
| Poverty                        | 27 |    |    |    |    |    |    |    |    |    |     |
| <b>Rising prices/inflation</b> | 23 |    |    |    |    |    |    |    |    |    |     |
| Affordable healthcare          | 22 |    |    |    |    |    |    |    |    |    |     |
| W