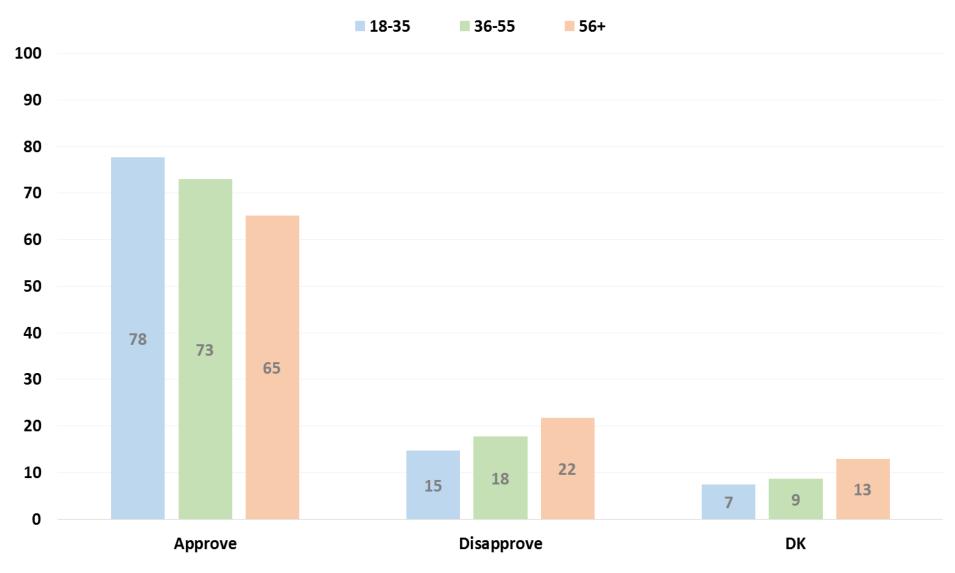

#### Which of the following statements do you agree with? (q13 X Age)

■ 18-35 ■ 36-55 **■** 56+