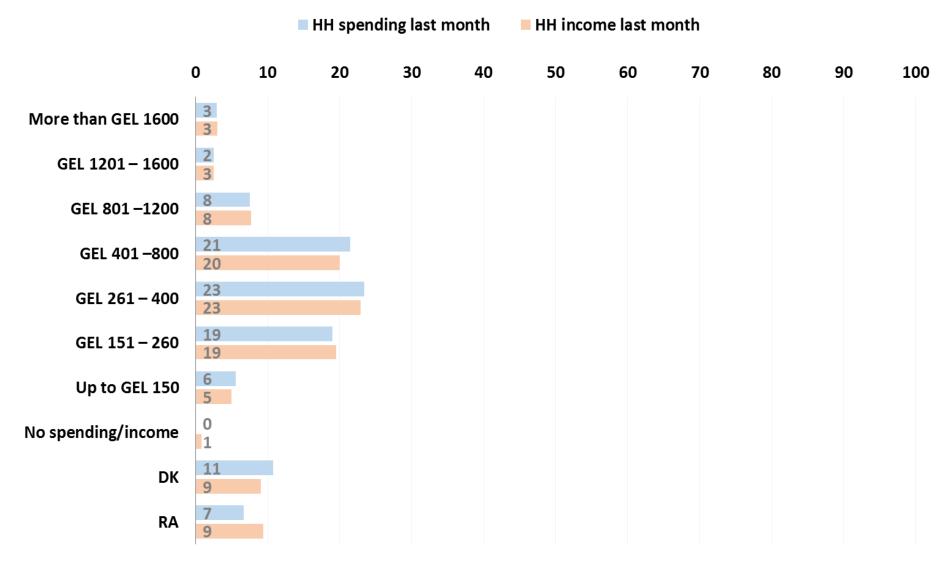

# Speaking about a monetary income/spending last month, to which of the following groups does your household belong? (q56, q60)