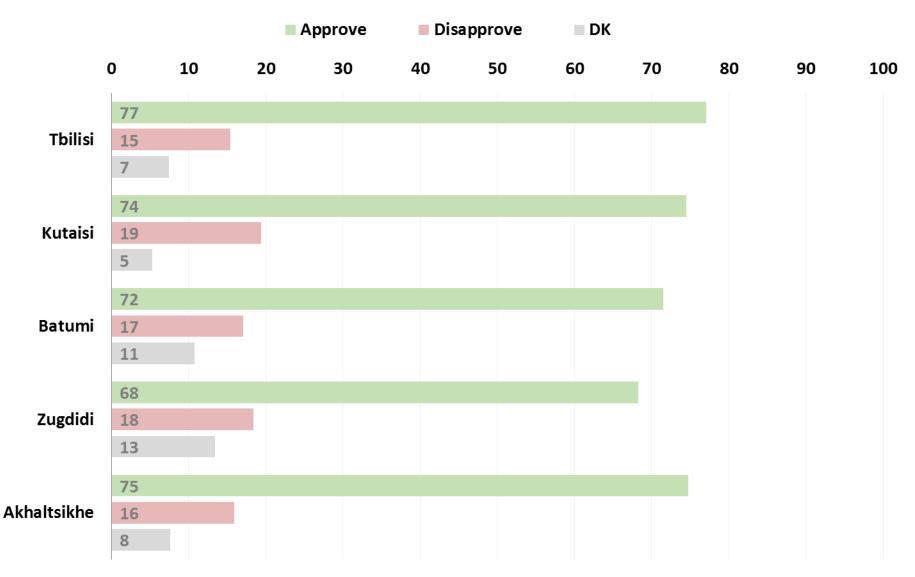

### In your opinion, Georgia's foreign policy should be ... (q11 X Settlement)

## In your opinion, Georgia's foreign policy should be... (q11 X Settlement)