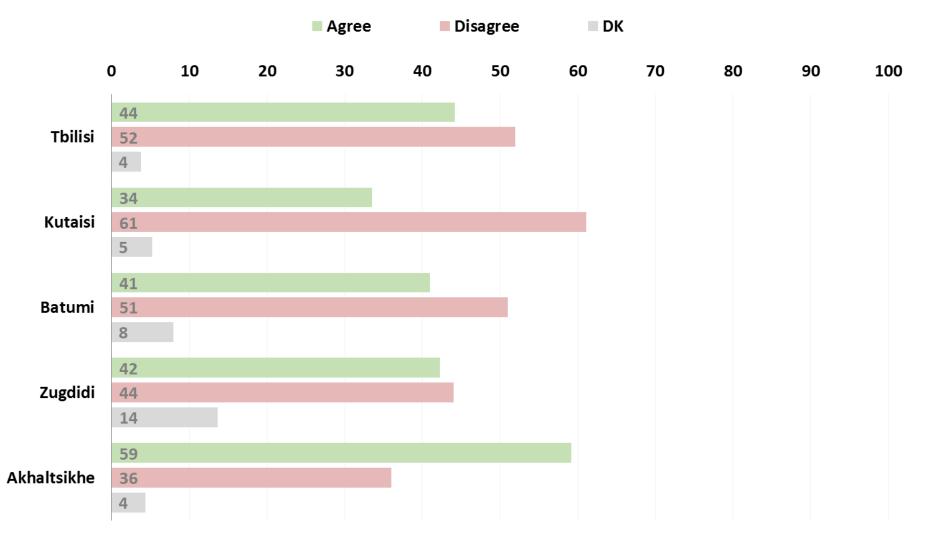

# Do you agree or disagree that the local government is making the changes that matter to you? (q5 X Settlement)