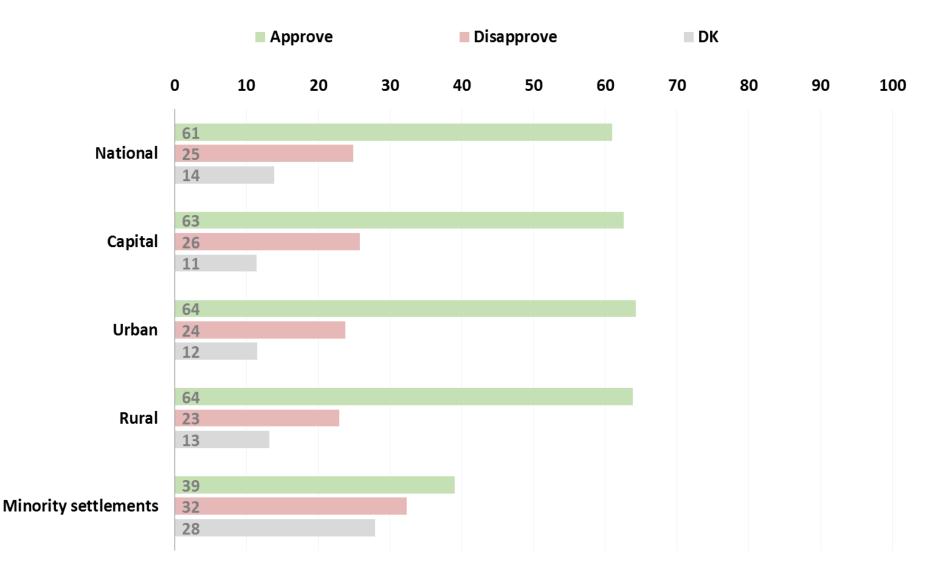

#### Do you approve or disapprove of Georgian government's stated goal to join NATO? (q12 X Settlement)

## Do you approve or disapprove of Georgian government's stated goal to join NATO? (q12 X Settlement)