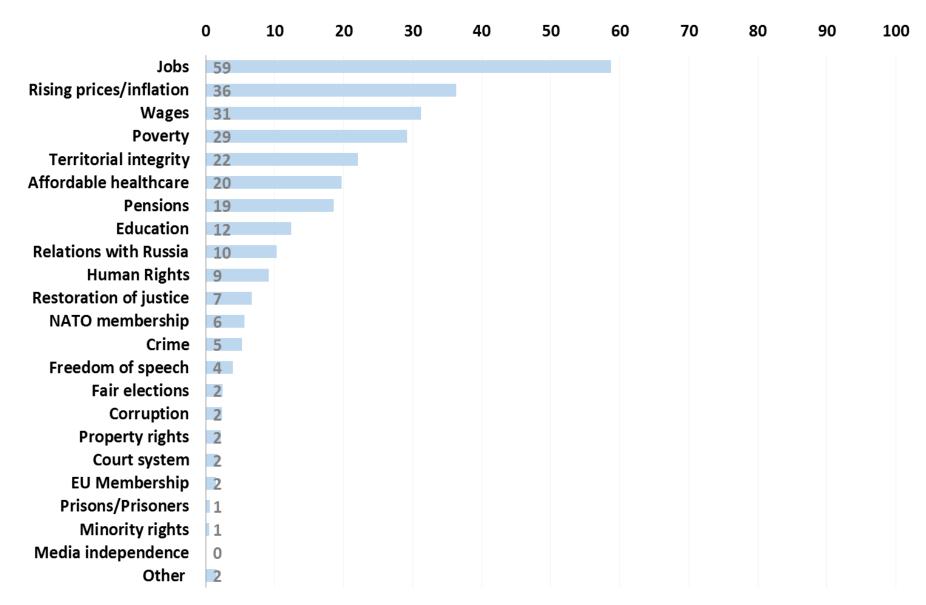

|
| Fair elections                 | 3  |    |    |    |    |    |    |    |    |    |     |
| Crime                          | 3  |    |    |    |    |    |    |    |    |    |     |
| NATO membership                | 3  |    |    |    |    |    |    |    |    |    |     |
| Corruption                     |    |    |    |    |    |    |    |    |    |    |     |
| Media independence             | 2  |    |    |    |    |    |    |    |    |    |     |
| Property rights                |    |    |    |    |    |    |    |    |    |    |     |
| Minority rights                |    |    |    |    |    |    |    |    |    |    |     |
| Other                          | 1  |    |    |    |    |    |    |    |    |    |     |

#### Most important national issues. Name up to three (q1) Batumi



#### Most important national issues. Name up to three (q1) Zugdidi



#### Most important national issues. Name up to three (q1) Akhaltsikhe



#### In which direction is Georgia going? (q2)



#### In which direction is Georgia going? (q2)



|     |     |     |     | 1   |     |     |     |     |     |     |        |     |     |      |     |      |     |      |     | 0 |
|-----|-----|-----|-----|-----|-----|-----|-----|-----|-----|-----|--------|-----|-----|------|-----|------|-----|------|-----|---|
| May | Dec | Apr | Jul | Mar | Sep | Feb | Jun | Aug | Nov | Mar | Jun    | Sep | Nov | Apr  | Aug | Apr  | Mar | Jun  | Nov |   |
| 20  | 09  | 20  | 10  | 20  | 11  |     | 20  | 12  |     |     | 20     | 13  |     | 20   | 14  | 2015 |     | 2016 |     |   |
|     |     |     |     |