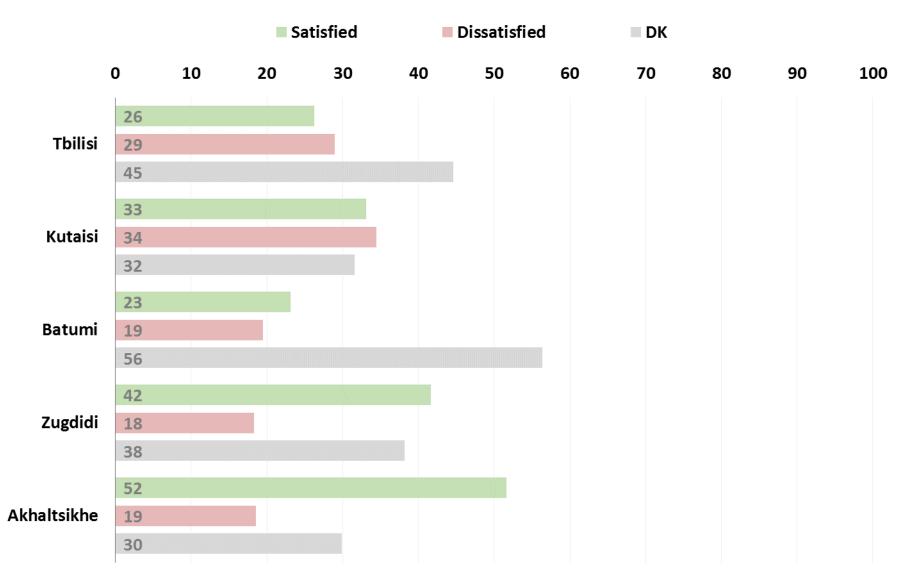

# Do you agree or disagree that the local government is making the changes that matter to you? (q5)

All waves are nationally representative of Georgian speakers. November 2016 is also representative for minority regions.

# Do you agree or disagree that the local government is making the changes that matter to you? (q5 X Settlement)