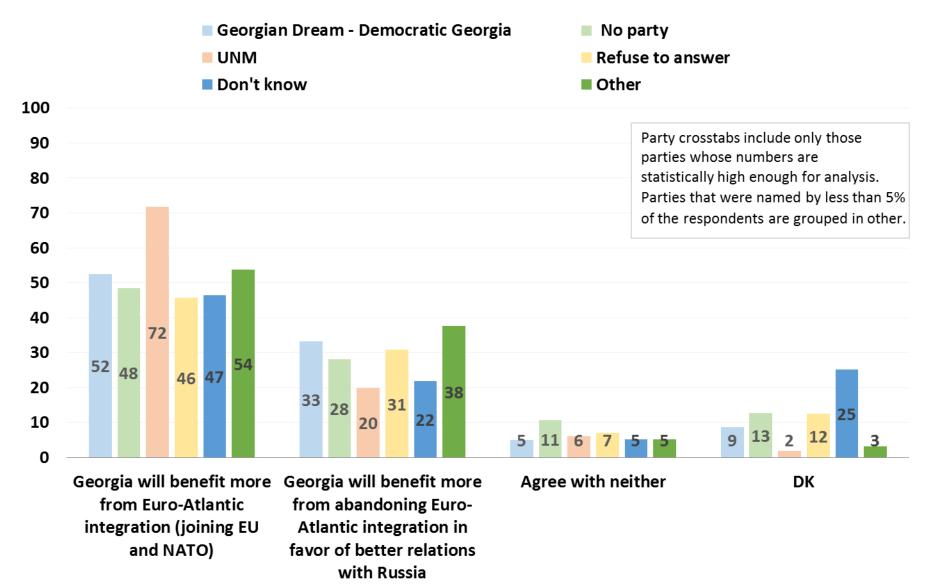

# Which of the following statements do you agree with? (q13 X Party closest to you)