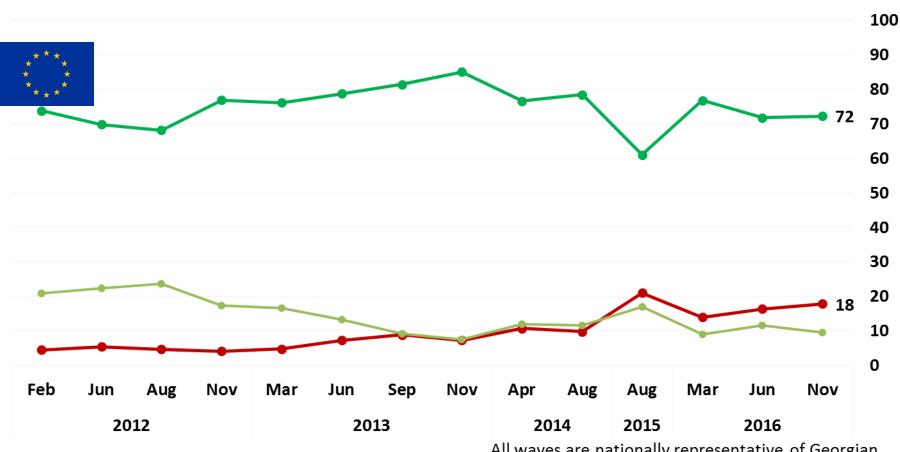

#### Do you approve or disapprove of Georgian government's stated goal to join the EU? (q10)

All waves are nationally representative of Georgian speakers. August 2015, March 2016, June 2016 and November 2016 are also representative for minority regions.