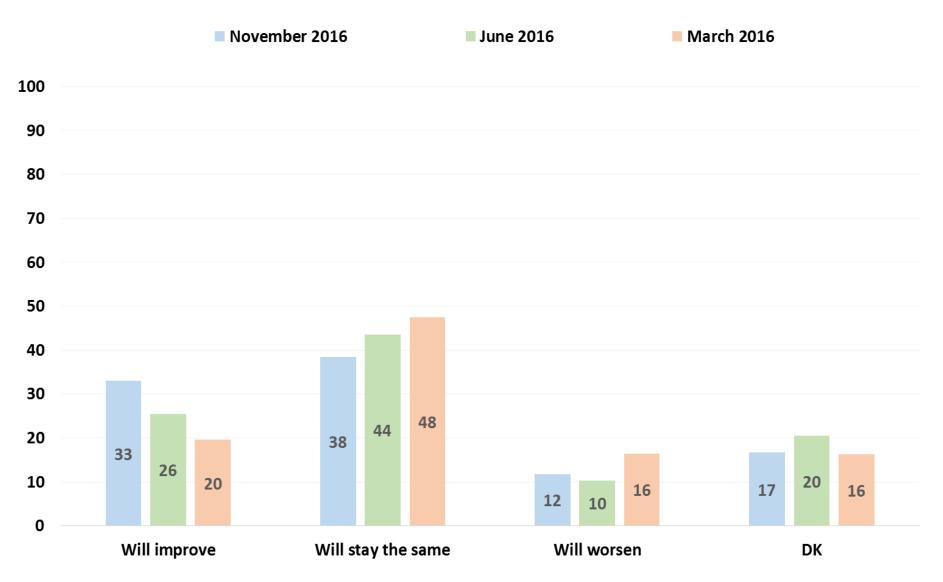

# What are your expectations regarding economic situation of your household for the next twelve months? (q4)

# What are your expectations regarding economic situation of your household for the next twelve months? (q4 X Settlement)