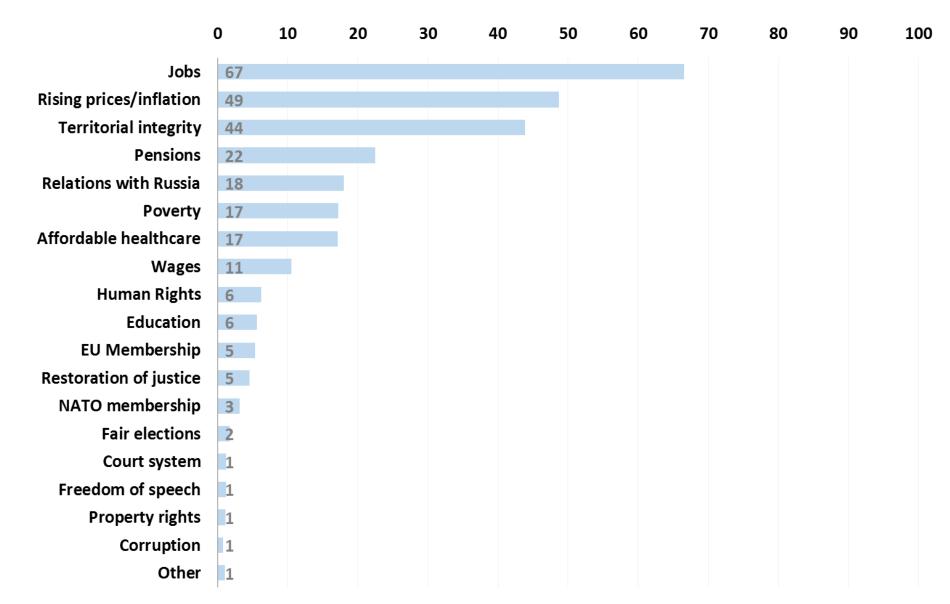

|    |    |    |     |
| Crime                          | 3  |    |    |    |    |    |    |    |    |    |     |
| NATO membership                | 3  |    |    |    |    |    |    |    |    |    |     |
| Corruption                     |    |    |    |    |    |    |    |    |    |    |     |
| Media independence             | 2  |    |    |    |    |    |    |    |    |    |     |
| Property rights                |    |    |    |    |    |    |    |    |    |    |     |
| Minority rights                |    |    |    |    |    |    |    |    |    |    |     |
| Other                          | 1  |    |    |    |    |    |    |    |    |    |     |

#### Most important national issues. Name up to three (q1) Batumi



#### Most important national issues. Name up to three (q1) Zugdidi



#### Most important national issues. Name up to three (q1) Akhaltsikhe



#### In which direction is Georgia going? (q2)



#### In which direction is Georgia going? (q2)



|     |     |     |     | 1   |     |     |     |     |     |     |        |     |     |      |     |      |     |      |     | 0 |
|-----|-----|-----|-----|-----|-----|-----|-----|-----|-----|-----|--------|-----|-----|------|-----|------|-----|------|-----|---|
| May | Dec | Apr | Jul | Mar | Sep | Feb | Jun | Aug | Nov | Mar | Jun    | Sep | Nov | Apr  | Aug | Apr  | Mar | Jun  | Nov |   |
| 20  | 09  | 20  | 10  | 20  | 11  |     | 20  | 12  |     |     | 20     | 13  |     | 20   | 14  | 2015 |     | 2016 |     |   |
|     |     |     |     |     |     |     |     |     |     |     | A 11 . |     |     | •: I |