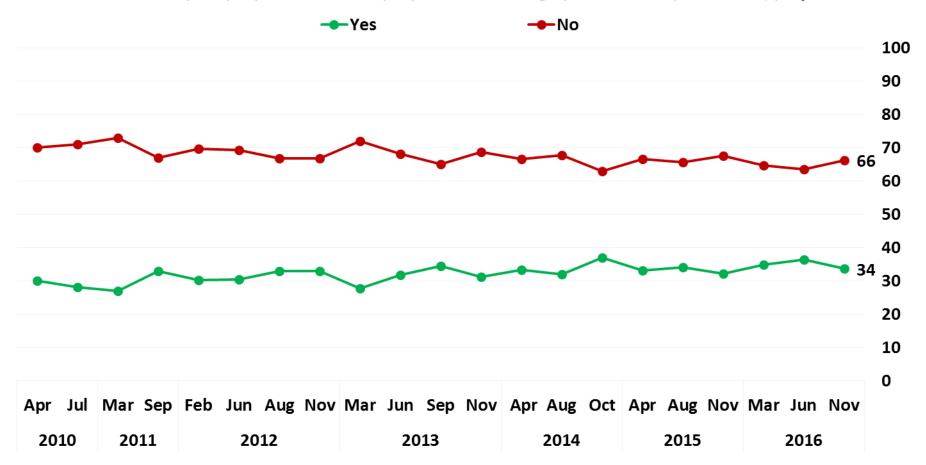

#### In which direction is Georgia going? (q2)

#### In which direction is Georgia going? (q2)

|     |     |     |     | 1   |     |     |     |     |     |     |        |     |     |      |     |      |     |      |     | 0 |
|-----|-----|-----|-----|-----|-----|-----|-----|-----|-----|-----|--------|-----|-----|------|-----|------|-----|------|-----|---|
| May | Dec | Apr | Jul | Mar | Sep | Feb | Jun | Aug | Nov | Mar | Jun    | Sep | Nov | Apr  | Aug | Apr  | Mar | Jun  | Nov |   |
| 20  | 09  | 20  | 10  | 20  | 11  |     | 20  | 12  |     |     | 20     | 13  |     | 20   | 14  | 2015 |     | 2016 |     |   |
|     |     |     |     |     |     |     |     |     |     |     | A 11 . |     |     | •: I |     |      |     | 40   |     |   |

All waves are nationally representative of Georgian speakers. April 2015, March2016, June 2016 and November 2016 are also representative for minority regions.