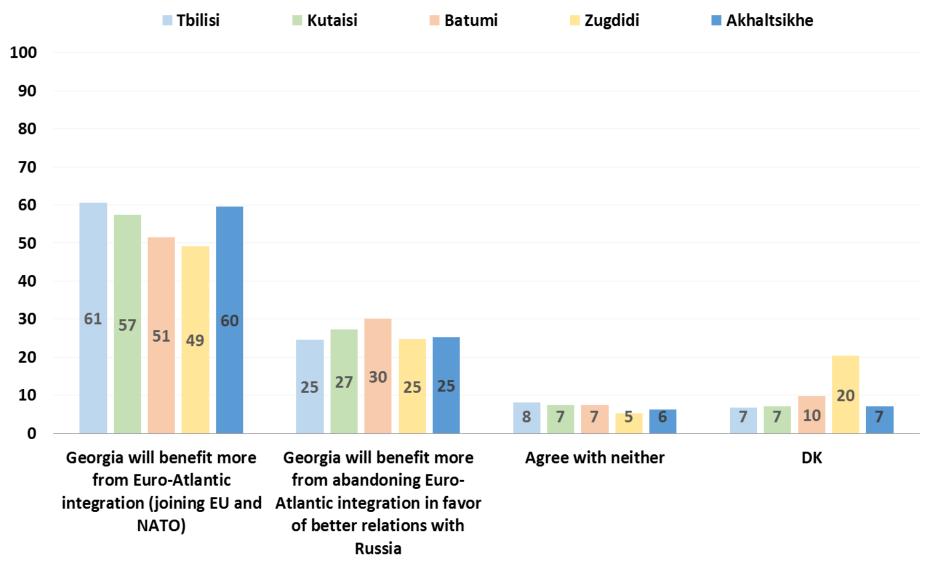

11 X Party closest to you)

Georgian Dream - Democratic Georgia No party UNM Refuse to answer Don't know Other



#### Which of the following statements do you agree with? (q13)



#### Which of the following statements do you agree with? (q13)

- ---Georgia will benefit more from Euro-Atlantic integration (joining EU and NATO)
- Georgia will benefit more from abandoning Euro-Atlantic integration in favor of better relations with Russia
   Agree with neither

--DK



All waves are nationally representative of Georgian speakers. April 2015, August 2015, March 2016, June 2016 and November 2016 are also representative for minority regions.

## Which of the following statements do you agree with? (q13 X Settlement)



## Which of the following statements do you agree with? (q13 X Settlement)



# Which of the following statements do you agree with? (q13 X Party closest to you)



#### Which of the following statements do you agree with? (q13 X Age)

■ 18-35 ■ 36-55 **■** 56+