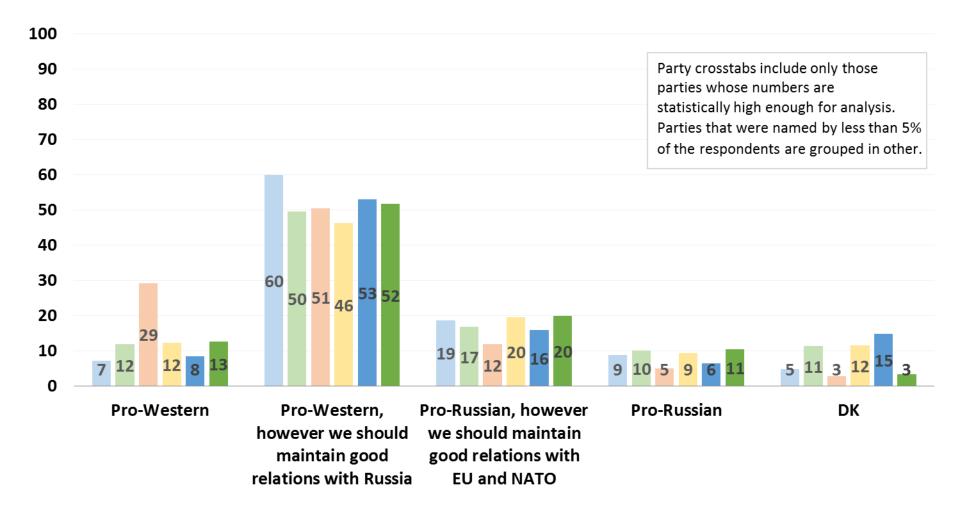

#### In your opinion, Georgia's foreign policy should be ... (q11 X Party closest to you)

Georgian Dream - Democratic Georgia No party UNM Refuse to answer Don't know Other