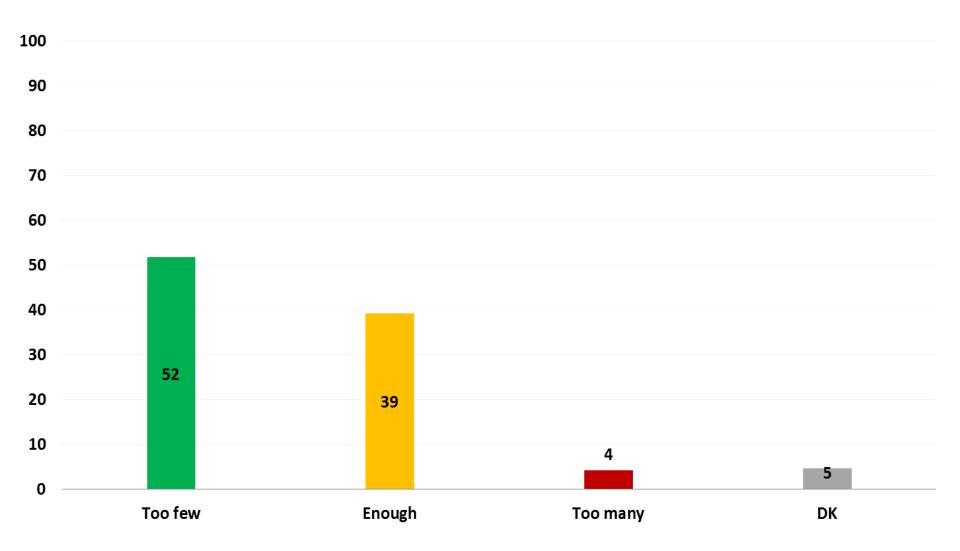

# Currently there are 23 female members of parliament out of 150 (15%). Do you think this is . . .? (q47)