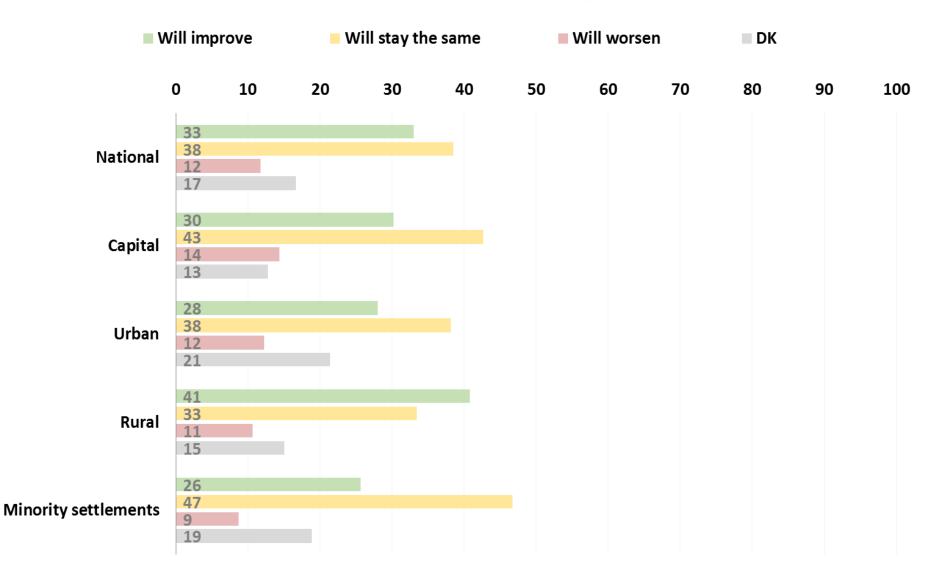

# What are your expectations regarding economic situation of your household for the next twelve months? (q4 X Settlement)