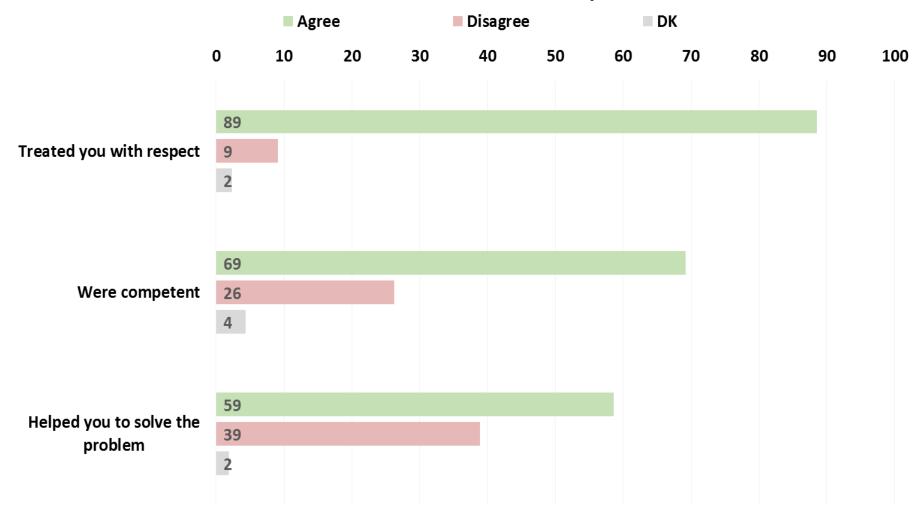

# In the past 12 months have you interacted with the following institutions? (q6)

Based on your interactions with the local government (Sakrebulo, Mayors office) overall would you agree or not with the following? People working in the local government ... (q8) - of the 21% who interacted with Sakrebulo or the Mayor's office