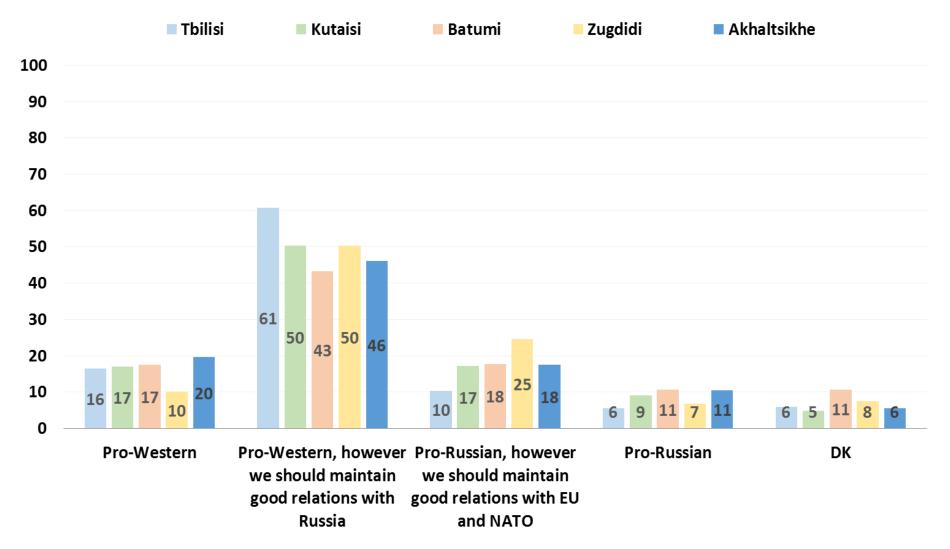

tionally representative of Georgian speakers. April 2015, March 2016, June 2016 and November 2016 are also representative for minority regions.

#### Do you approve or disapprove of Georgian government's stated goal to join NATO? (q12 X Settlement)



## Do you approve or disapprove of Georgian government's stated goal to join NATO? (q12 X Settlement)



# Do you approve or disapprove of Georgian government's stated goal to join NATO? (q12 X Party closest to you)



#### Do you approve or disapprove of Georgian government's stated goal to join NATO? (q12 X Age)



#### In your opinion, Georgia's foreign policy should be... (q11)



### In your opinion, Georgia's foreign policy should be ... (q11 X Settlement)



## In your opinion, Georgia's foreign policy should be... (q11 X Settlement)



#### In your opinion, Georgia's foreign policy should be ... (q11 X Party closest to you)

Georgian Dream - Democratic Georgia No party UNM Refuse to answer Don't know Other



#### Which of the following statements do you agree with? (q13)



#### Which of the following statements do you agree with? (q13)

- ---Georgia will benefit more from Euro-Atlantic integration (joining EU and NATO)
- Georgia will benefit more from abandoning Euro-Atlantic integration in favor of better relations with Russia
   Agree with neither

--DK



All waves are nationally representative of Georgian speakers. April 2015, August 2015, March 2016, June 2016 and November 2016 are also representative for minority regions.

## Which of the following statements do you agree with? (q13 X Settlement)



## Which of