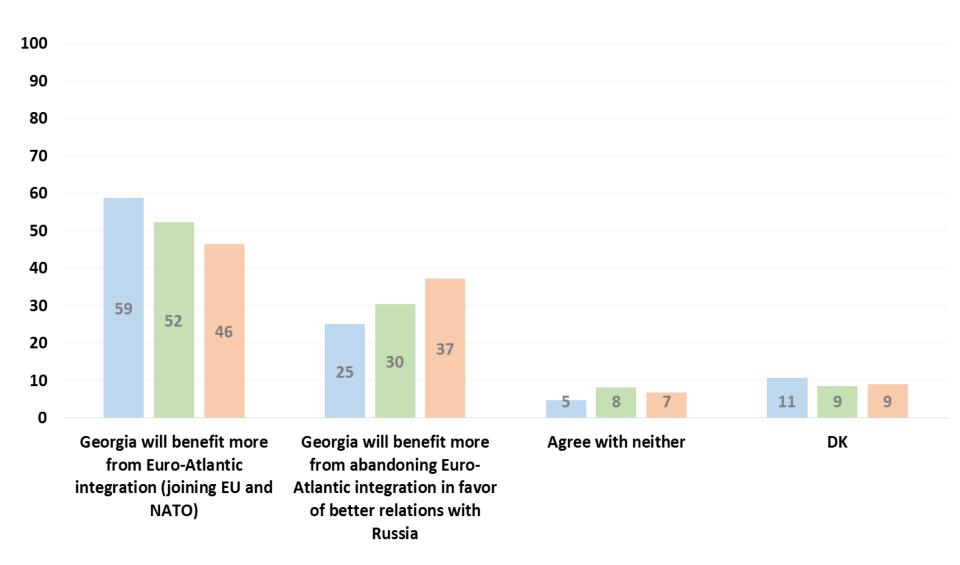

#### Which of the following statements do you agree with? (q13 X Age)

■ 18-35 ■ 36-55 **■** 56+