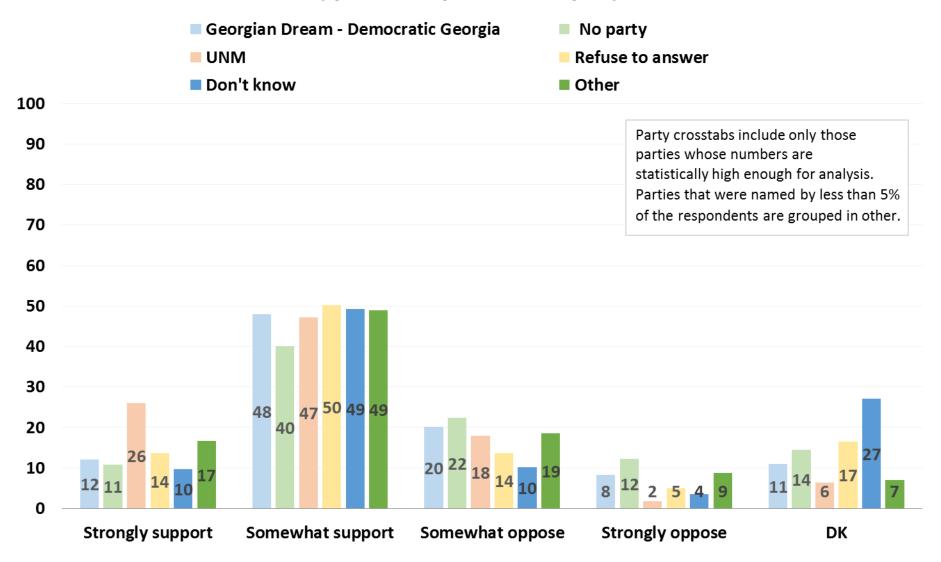

#### In your opinion, Georgia's foreign policy should be ... (q11 X Party closest to you)

Georgian Dream - Democratic Georgia No party UNM Refuse to answer Don't know Other