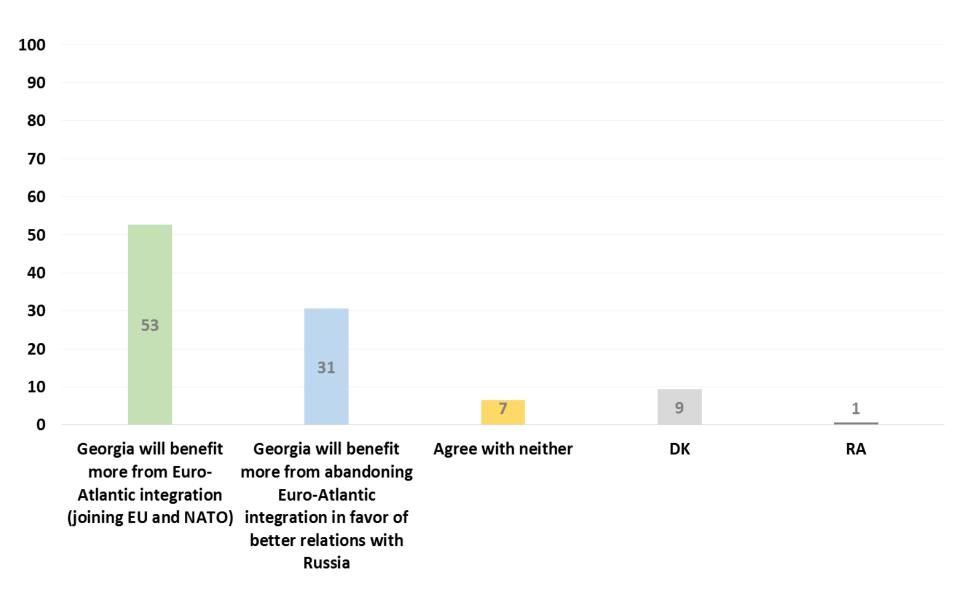

#### Which of the following statements do you agree with? (q13)

#### Which of the following statements do you agree with? (q13)

- ---Georgia will benefit more from Euro-Atlantic integration (joining EU and NATO)
- Georgia will benefit more from abandoning Euro-Atlantic integration in favor of better relations with Russia
   Agree with neither