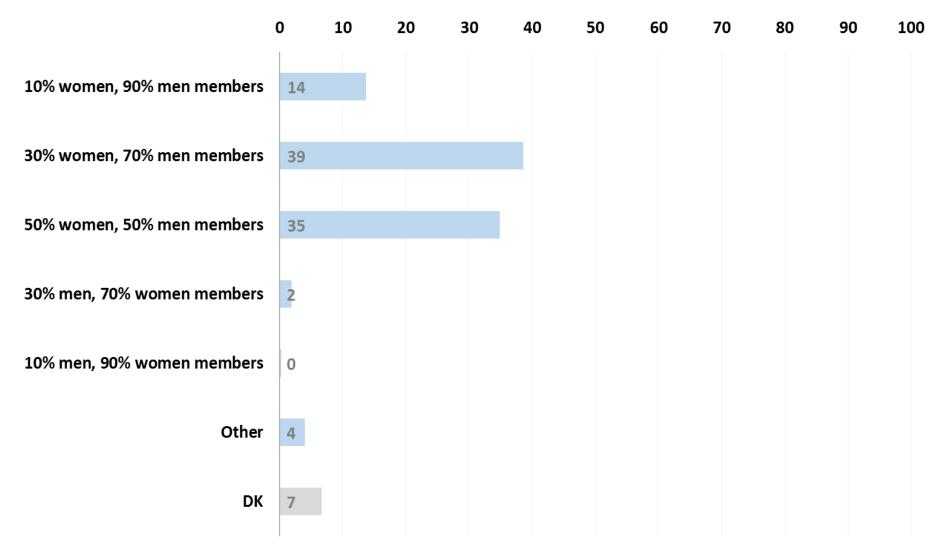

# What would be the best proportion of men and women members in parliament? (q49)