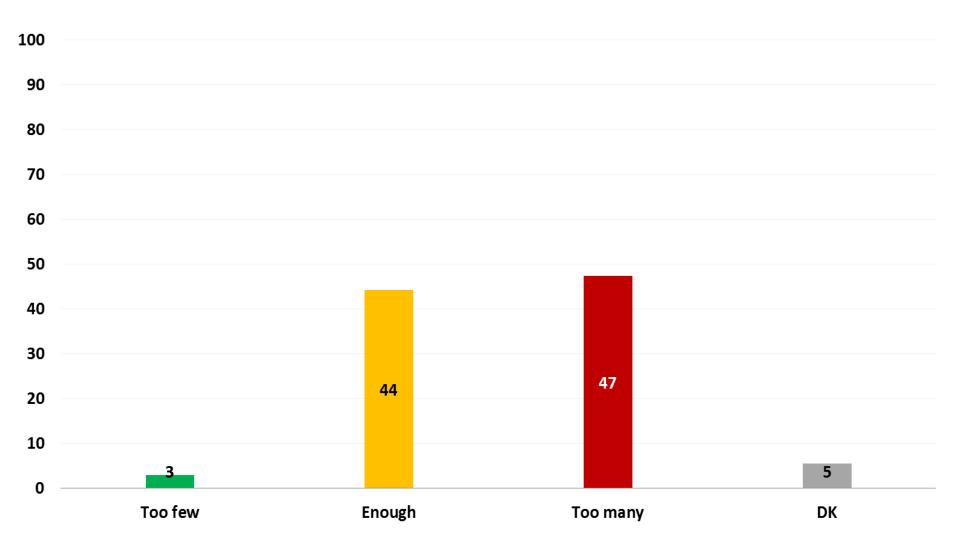

# Currently there are 127 male members of parliament out of 150 (85%). Do you think this is . . .? (q48)