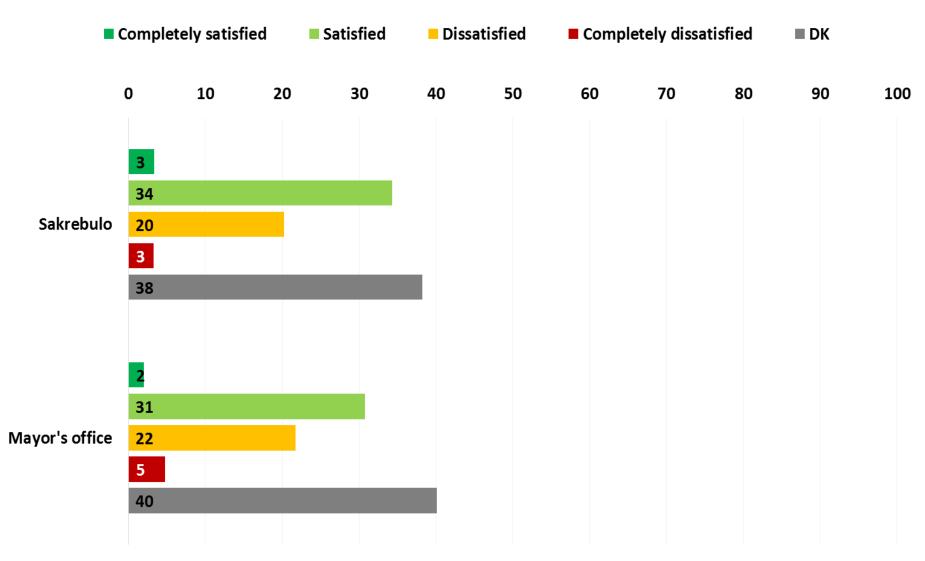

### How satisfied or dissatisfied are you with the performance of Sakrebulo? (q7)

#### How satisfied or dissatisfied are you with the performance of the Mayor's office? (q7)