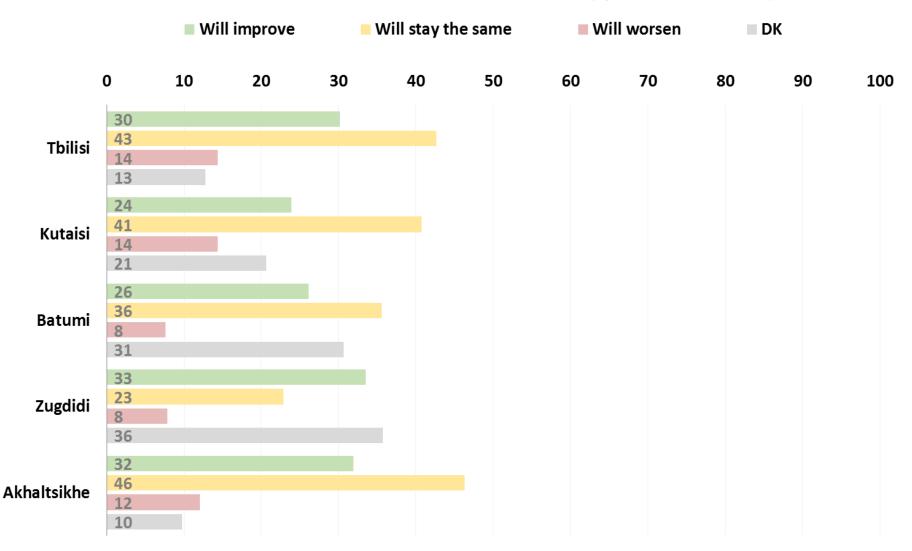

#### Most important national issues. Name up to three (q1) Tbilisi

### Most important national issues. Name up to three (q1) Kutaisi

|                                | 0  | 10 | 20 | 30 | 40 | 50 | 60 | 70 | 80 | 90 | 100 |
|--------------------------------|----|----|----|----|----|----|----|----|----|----|-----|
| Jobs                           | 55 |    |    |    |    |    |    |    |    |    |     |
| Territorial integrity          | 36 |    |    |    |    |    |    |    |    |    |     |
| Pensions                       | 31 |    |    |    |    |    |    |    |    |    |     |
| Poverty                        | 27 |    |    |    |    |    |    |    |    |    |     |
| <b>Rising prices/inflation</b> | 23 |    |    |    |    |    |    |    |    |    |     |
| Affordable healthcare          | 22 |    |    |    |    |    |    |    |    |    |     |
| Wages                          | 21 |    |    |    |    |    |    |    |    |    |     |
| Education                      | 15 |    |    |    |    |    |    |    |    |    |     |
| Relations with Russia          | 13 |    |    |    |    |    |    |    |    |    |     |
| Human Rights                   | 10 |    |    |    |    |    |    |    |    |    |     |
| Restoration of justice         | 7  |    |    |    |    |    |    |    |    |    |     |
| Freedom of speech              | 6  |    |    |    |    |    |    |    |    |    |     |
| EU Membership                  | 5  |    |    |    |    |    |    |    |    |    |     |
| Court system                   |    |    |    |    |    |    |    |    |    |    |     |
| Fair elections                 | 3  |    |    |    |    |    |    |    |    |    |     |
| Crime                          | 3  |    |    |    |    |    |    |    |    |    |     |
| NATO membership                | 3  |    |    |    |    |    |    |    |    |    |     |
| Corruption                     |    |    |    |    |    |    |    |    |    |    |     |
| Media independence             | 2  |    |    |    |    |    |    |    |    |    |     |
| Property rights                |    |    |    |    |    |    |    |    |    |    |     |
| Minority rights                |    |    |    |    |    |    |    |    |    |    |     |
| Other                          | 1  |    |    |    |    |    |    |    |    |    |     |

#### Most important national issues. Name up to three (q1) Batumi

#### Most important national issues. Name up to three (q1) Zugdidi

#### Most important national issues. Name up to three (q1) Akhaltsikhe